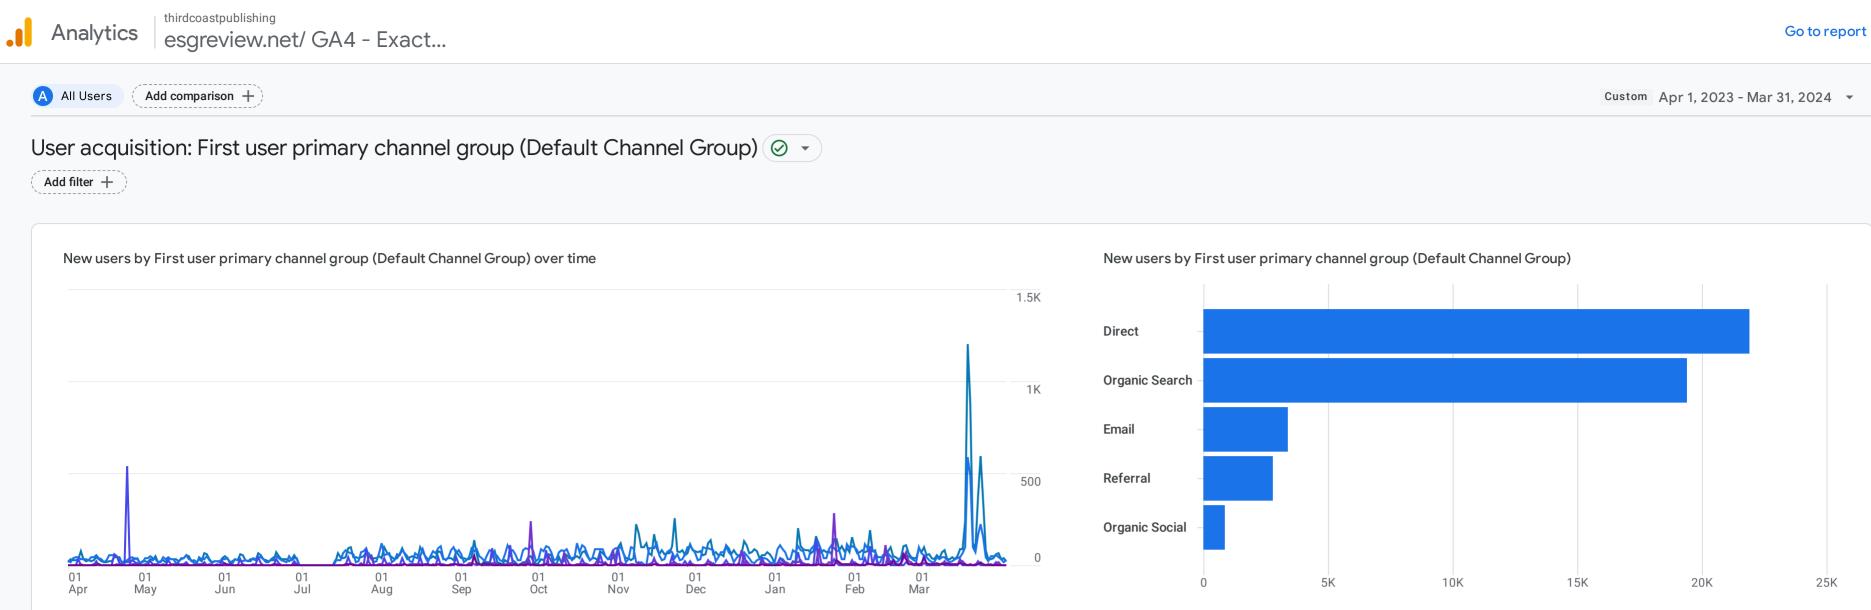

● Direct ● Organic Search ● Email ● Referral ● Organic Social

| Q 8 | Search                            |                                |                                |                         |                           |                         |                                  | Rows per page:              | 10 🔻 1-7 of 7 |
|-----|-----------------------------------|--------------------------------|--------------------------------|-------------------------|---------------------------|-------------------------|----------------------------------|-----------------------------|---------------|
|     | First user primChannel Group) 🝷 🕂 | ↓ New users                    | Engaged sessions               | Engagement rate         | Engaged sessions per user | Average engagement time | Event count<br>session_start -   | Conversions<br>All events 👻 | Total revenue |
|     |                                   | <b>48,549</b><br>100% of total | <b>22,817</b><br>100% of total | <b>44.42%</b><br>Avg 0% | <b>0.64</b><br>Avg 0%     | <b>1m 00s</b><br>Avg 0% | <b>57,630</b><br>14.91% of total | 0.00                        | \$0.00        |
| 1   | Direct                            | 21,905                         | 5,941                          | 26.23%                  | 0.35                      | 25s                     | 24,664                           | 0.00                        | \$0.00        |
| 2   | Organic Search                    | 19,390                         | 13,708                         | 65.29%                  | 1.04                      | 1m 24s                  | 24,361                           | 0.00                        | \$0.00        |
| 3   | Email                             | 3,373                          | 1,182                          | 33.76%                  | 0.47                      | 41s                     | 4,068                            | 0.00                        | \$0.00        |
| 4   | Referral                          | 2,779                          | 1,045                          | 47.74%                  | 0.53                      | 4m 05s                  | 3,225                            | 0.00                        | \$0.00        |
| 5   | Organic Social                    | 852                            | 449                            | 51.55%                  | 0.69                      | 25s                     | 1,002                            | 0.00                        | \$0.00        |
| 6   | Unassigned                        | 249                            | 162                            | 64.29%                  | 1.13                      | 1m 30s                  | 309                              | 0.00                        | \$0.00        |
| 7   | Organic Video                     | 1                              | 0                              | 0%                      | 0.00                      | Os                      | 1                                | 0.00                        | \$0.00        |